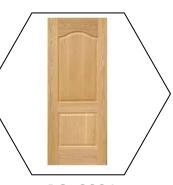

Veneered Doors (Grooved & Non Grooved)

PG- 3006 Laminated Doors (OSL & BSL)

Fire Retardant Doors

Solid Teakwood Doors