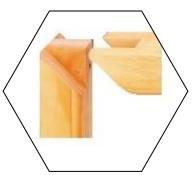

## Door Frames

PAAM Door Frames are ready to assemble door frames which makes onsite work minimal. Our door frames come in the set of 3 main wood panels, which are painted on all sides. Each door frame is marked appropriately for easy identification. The dovetail jointing system provided by us conforms to IS 4021:1995

Teak Wood/ Red Meranti/ Sal wood/ Hardwood in Traditional Joint System

Teak Wood/ Red Meranti/ Sal wood/ Hardwood in Dove Tail Joint System as per IS 4021:1995