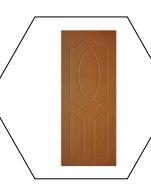

Veneered Doors (Grooved & Non Grooved)

PG- 3006 Laminated Doors (OSL & BSL)

Fire Retardant Doors

Solid Teakwood Doors