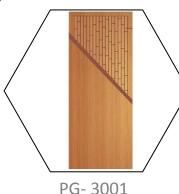

E- Mail: doors@paamgroup.com

ANDHRA PRADESH | KARNATAKA | WEST BENGAL | ODISHA | BIHAR

Plain Flush Door with Hardwood or Ecolax Filling

HDF Moulded
Skin Doors

PG- 3003 Laminated Moulded Doors

PG- 3004 Veneer Moulded Doors