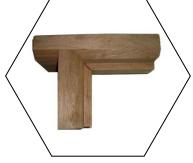

## Door Frames

PAAM Door Frames are ready to assemble door frames which makes onsite work minimal. Our door frames come in the set of 3 main wood panels, which are painted on all sides. Each door frame is marked appropriately for easy identification. The dovetail jointing system provided by us conforms to IS 4021:1995

Teak Wood/ Red Meranti/ Sal wood/ Hardwood in Traditional Joint System

Teak Wood/ Red Meranti/ Sal wood/ Hardwood in Dove Tail Joint System as per IS 4021:1995