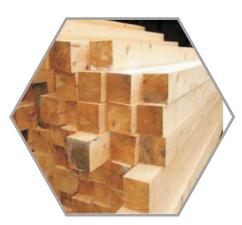

# WOOD AND PANEL DIVISION

- Shuttering Plywood
- Film-Faced Densified Shuttering Plywood
- Plywood Wall Form Panels (PERI Type)
- Wooden Runners (Imported Pinewood / Silverwood / Hardwood)
- Door Shutters of all types including Fire Proof Doors

- Laminated Veneer Lumbers (LVL)
- H/I Beams
- Door Frames (In Teak / Red Meranti / Salwood / Neem Etc.)