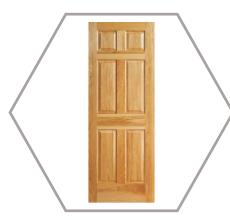

# WOOD AND PANEL DIVISION

- Shuttering Plywood
- Film-Faced Densified Shuttering Plywood
- Plywood Wall Form Panels (PERI Type)
- Wooden Runners (Imported Pinewood / Silverwood / Hardwood)
- Door Shutters of all types including Fire Proof Doors

Door Shutters All Types

Conventional Door Frames (Teak Wood / Salwood/ Imported Red Meranti ) PG - 2008

Dovetail Finger Jointed Door Frame
Conf IS 4021: 1995
(Teak Wood / Salwood/ Imported Red Meranti )
PG - 2009

#### **DOORS AND DOOR FRAMES**

...after all doors are a sneak peak of the beautiful inside

PG - 3001 Plain Flush Door (Hardwood / Pinewood / Engineeredwood Filling)

PG - 3002 HDF Moulded White Skin Doors