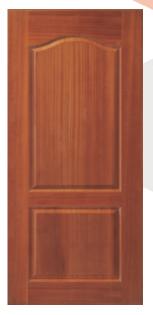

#### **DOORS AND DOOR FRAMES**

...after all doors are a sneak peak of the beautiful inside

PG - 3001 Plain Flush Door (Hardwood / Pinewood / Engineeredwood Filling)

PG - 3002 HDF Moulded White Skin Doors

PG - 3003 PVC Membrane Moulded Panel Door

PG - 3004 Veneer Moulded Panel Door

GP - 3005 Veneer Door

PG - 3006 Laminated Door

PG - 3007 Fire Retardant Door

PG - 3008 Finger Jointed Solid Teak Wood Doors