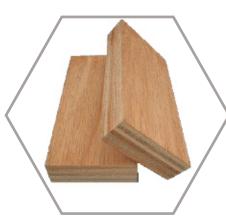

# WOOD AND PANEL DIVISION

- Shuttering Plywood
- Film-Faced Densified Shuttering Plywood
- Plywood Wall Form Panels (PERI Type)
- Wooden Runners (Imported Pinewood / Silverwood / Hardwood)
- Door Shutters of all types including Fire Proof Doors

# OUR BRANDS

BWP Shuttering Plywood PG - 2001

Film- Faced Shuttering Plywood PG - 2002

Plywood & Steel Wall Form Panels (PERI Type) PG - 2003

H/I Beams PG - 2004

Wood Runners PG - 2005

Laminate Veneered Lumber (LVL) PG - 2006