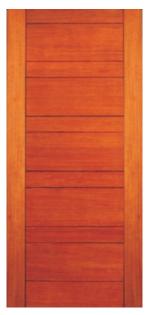

#### **DOORS AND DOOR FRAMES**

...after all doors are a sneak peak of the beautiful inside

PG - 3001 Plain Flush Door (Hardwood / Pinewood / Engineeredwood Filling)

PG - 3002 HDF Moulded White Skin Doors

PG - 3003 PVC Membrane Moulded Panel Door

PG - 3004 Veneer Moulded Panel Door

GP - 3005 Veneer Door

PG - 3006 Laminated Door

PG - 3007 Fire Retardant Door

PG - 3008 Finger Jointed Solid Teak Wood Doors