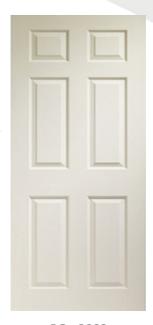

#### **DOORS AND DOOR FRAMES**

...after all doors are a sneak peak of the beautiful inside

PG - 3001 Plain Flush Door (Hardwood / Pinewood / Engineeredwood Filling)

PG - 3002 HDF Moulded White Skin Doors

PG - 3003 PVC Membrane Moulded Panel Door

PG - 3004 Veneer Moulded Panel Door

GP - 3005 Veneer Door

PG - 3006 Laminated Door

PG - 3007 Fire Retardant Door

PG - 3008 Finger Jointed Solid Teak Wood Doors