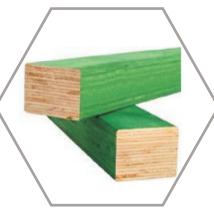

# WOOD AND PANEL DIVISION

- Shuttering Plywood
- Film-Faced Densified Shuttering Plywood
- Plywood Wall Form Panels (PERI Type)
- Wooden Runners (Imported Pinewood / Silverwood / Hardwood)
- Door Shutters of all types including Fire Proof Doors

# OUR BRANDS

BWP Shuttering Plywood PG - 2001

Film- Faced Shuttering Plywood PG - 2002

Plywood & Steel Wall Form Panels (PERI Type) PG - 2003

H/I Beams PG - 2004

Wood Runners PG - 2005

Laminate Veneered Lumber (LVL) PG - 2006