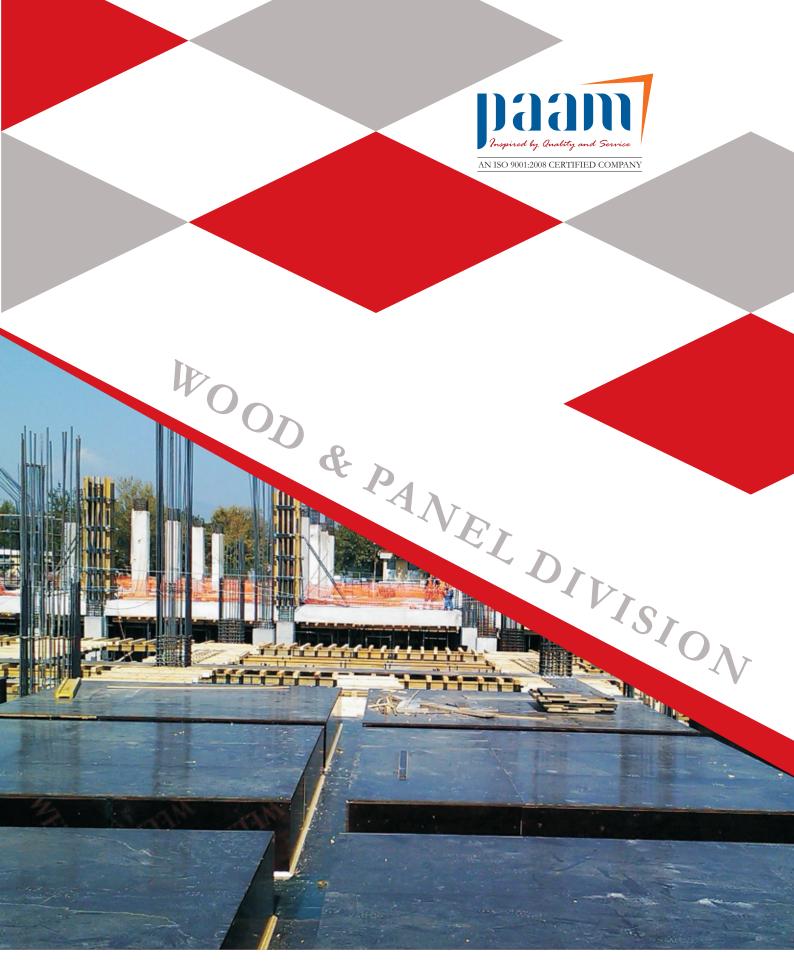

# WOOD AND PANEL DIVISION

- Shuttering Plywood
- Film-Faced Densified Shuttering Plywood
- Plywood Wall Form Panels (PERI Type)
- Wooden Runners (Imported Pinewood / Silverwood / Hardwood)
- Door Shutters of all types including Fire Proof Doors

- Laminated Veneer Lumbers (LVL)
- H/I Beams
- Door Frames (In Teak / Red Meranti / Salwood / Neem Etc.)