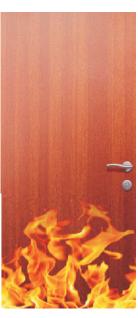

PG - 3003 PVC Membrane Moulded Panel Door

PG - 3004 Veneer Moulded Panel Door

GP - 3005 Veneer Door

PG - 3006 Laminated Door

PG - 3007 Fire Retardant Door

PG - 3008 Finger Jointed Solid Teak Wood Doors