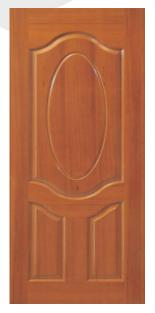

#### **DOORS AND DOOR FRAMES**

...after all doors are a sneak peak of the beautiful inside

PG - 3001 Plain Flush Door (Hardwood / Pinewood / Engineeredwood Filling)

PG - 3002 HDF Moulded White Skin Doors

PG - 3003 PVC Membrane Moulded Panel Door

PG - 3004 Veneer Moulded Panel Door

GP - 3005 Veneer Door

PG - 3006 Laminated Door

PG - 3007 Fire Retardant Door

PG - 3008 Finger Jointed Solid Teak Wood Doors