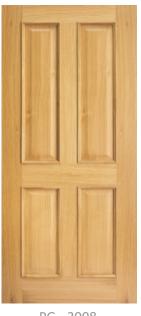

Door Shutters All Types

Conventional Door Frames (Teak Wood / Salwood/ Imported Red Meranti ) PG - 2008

Dovetail Finger Jointed Door Frame
Conf IS 4021: 1995
(Teak Wood / Salwood/ Imported Red Meranti )
PG - 2009