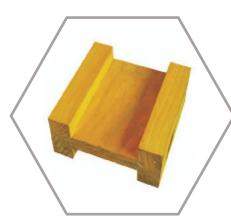

# WOOD AND PANEL DIVISION

- Shuttering Plywood
- Film-Faced Densified Shuttering Plywood
- Plywood Wall Form Panels (PERI Type)
- Wooden Runners (Imported Pinewood / Silverwood / Hardwood)
- Door Shutters of all types including Fire Proof Doors

# OUR BRANDS

BWP Shuttering Plywood PG - 2001

Film- Faced Shuttering Plywood PG - 2002

Plywood & Steel Wall Form Panels (PERI Type) PG - 2003

H/I Beams PG - 2004

Wood Runners PG - 2005

Laminate Veneered Lumber (LVL) PG - 2006